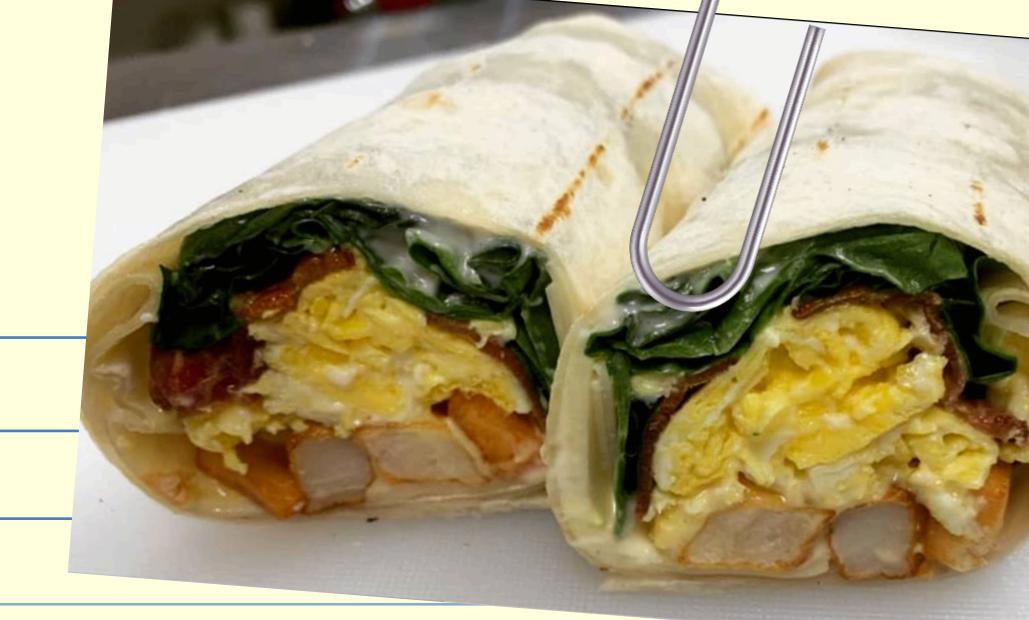

## Add Vegetables

|   | - Cucumber | +\$0.30 | Breakfast Wrap                                  |
|---|------------|---------|-------------------------------------------------|
|   | - Lettuce  | +\$0.50 | (Scrambled Eggs, Bacon, Swiss Cheese,           |
| N | - Tomato   | +\$0.50 | Spinach, Crispy Potatoes, Roasted Garlic Aioli) |

| B.L.T. Breakfast with Crispy Potatoes  | \$7.10 |
|----------------------------------------|--------|
| (Bagel, Bacon, Lettuce, Tomato & Mayo) |        |

| Breakfast Wrap with Crispy Potatoes             |
|-------------------------------------------------|
| (Scrambled Eggs, Bacon, Swiss Cheese,           |
| Spinach, Crispy Potatoes, Roasted Garlic Aioli) |